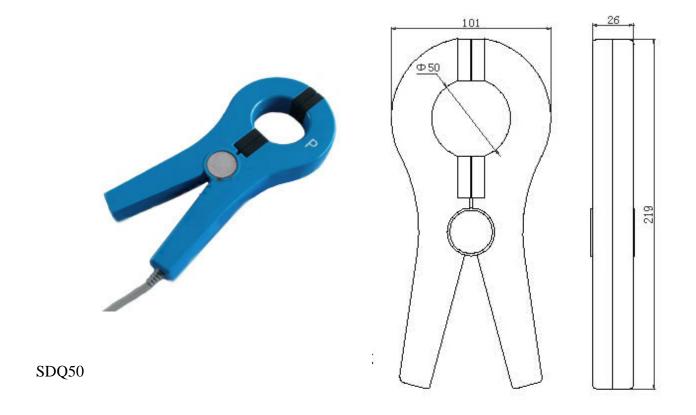

# Current Clamp SDQ50

Current Clamp is a high-precision AC current converter, and can meet a variety of measuring instruments. It can be used along with many kinds of instruments and devices, such as energy meter spot calibrator, multifunctional meter, oscilloscope, digital multimeter, dual clamp Ground resistance tester, dual clamp phase volt ammeter. Parameters will be measured and compared without power supply cut-off on account of the split core. Afer decades of years development, our clamp have been approved to be most reliable and excellent performance.

### 2. Specification

| Model<br>No. | Rated Current | Output Current                                | Turns Ratio                          | Accuracy                         | Load                                            | Cable Length            |
|--------------|---------------|-----------------------------------------------|--------------------------------------|----------------------------------|-------------------------------------------------|-------------------------|
| SDQ50        | 10A~1000A     | 100mA/200mA<br>/500mA /1A/5A<br>or on request | 1:50<br>1:100<br>1:200<br>on request | 0.2Class<br>0.5Class<br>1.0Class | < 4Ω<br>1A/5A:<br>2.5VA,<br>5VA<br>10VA<br>15VA | 250cm,<br>or on request |
| SDQ50B       | 10A~1000A     | 100mA/200mA<br>/500mA/1A/5A<br>or on request  | 1:500<br>1:1000<br>on request        | 0.1Class<br>0.2Class<br>0.5Class |                                                 |                         |

## 4. Dimensions