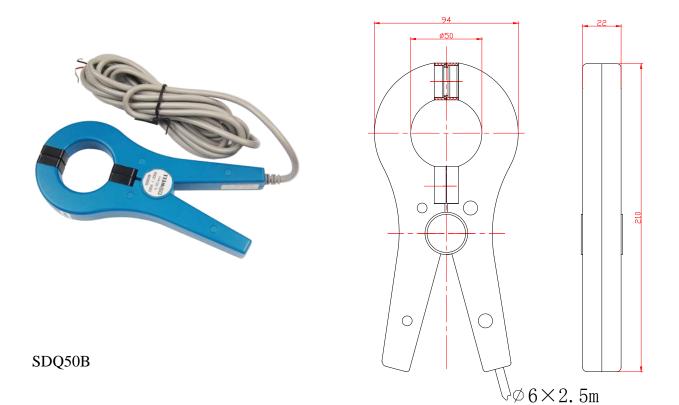

# Current Clamp SDQ50

Current Clamp is a high-precision AC current converter, and can meet a variety of measuring instruments. It can be used along with many kinds of instruments and devices, such as energy meter spot calibrator, multifunctional meter, oscilloscope, digital multimeter, dual clamp Ground resistance tester, dual clamp phase volt ammeter. Parameters will be measured and compared without power supply cut-off on account of the split core. Afer decades of years development, our clamp have been approved to be most reliable and excellent performance.

### 2. Specification

| Model<br>No. | Rated Current | Output Current                                | Turns Ratio                          | Accuracy                         | Load                                            | Cable Length            |
|--------------|---------------|-----------------------------------------------|--------------------------------------|----------------------------------|-------------------------------------------------|-------------------------|
| SDQ50        | 10A~1000A     | 100mA/200mA<br>/500mA /1A/5A<br>or on request | 1:50<br>1:100<br>1:200<br>on request | 0.2Class<br>0.5Class<br>1.0Class | < 4Ω<br>1A/5A:<br>2.5VA,<br>5VA<br>10VA<br>15VA | 250cm,<br>or on request |
| SDQ50B       | 10A~1000A     | 100mA/200mA<br>/500mA/1A/5A<br>or on request  | 1:500<br>1:1000<br>on request        | 0.1Class<br>0.2Class<br>0.5Class |                                                 |                         |

## 4. Dimensions